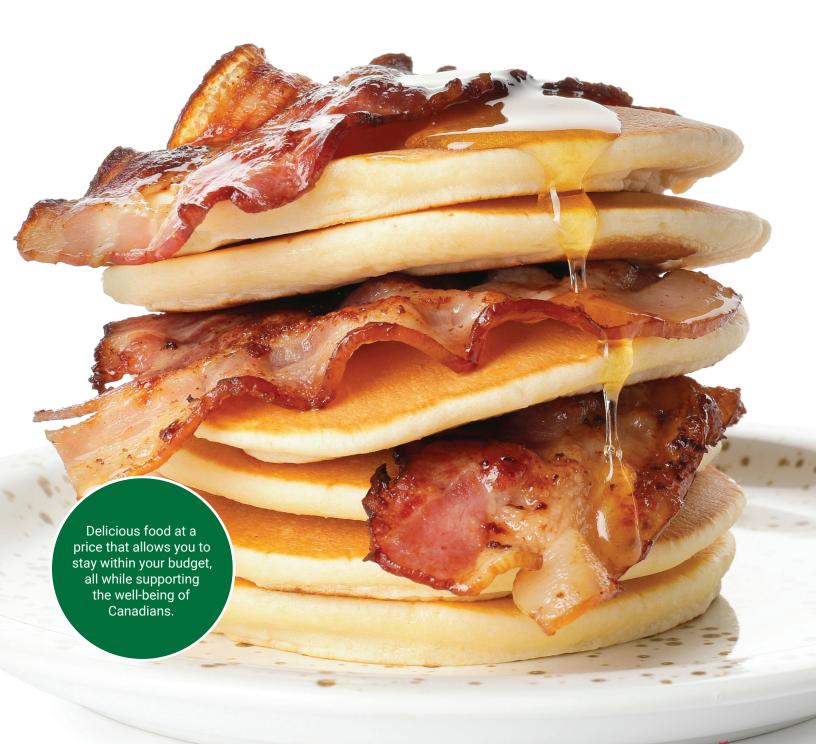

# BACCON IT'S KIND OF A BIG DEAL

#### FLANAGAN SOLUTIONS BACON

Flanagan Solutions bacon has been thoughtfully crafted, making it the best choice for your menu! Our bacon is made using the highest-quality pork belly, smoked with North American Hardwood, creating the perfect balance of flavour. Available in different slice thicknesses, we have the perfect solution to meet your needs.