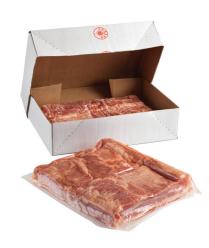

#### **FEATURES & BENEFITS**

- Convenient 2.5 kg sealed packaging to help reduce waste, easy line service and storage
- Endless applications touch every part of your menu across all dayparts from an ingredient to centre of plate.

### **SPECIFICATIONS**

- Packaging: 2 x 2.5kg vacuum sealed
- Shelf Life: Best before 77 days
- · Cooking method: Flattop, oven, pan, deep fry and microwave