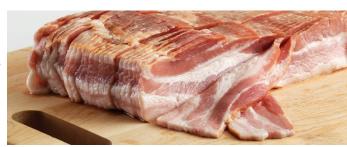

#### FLANAGAN SOLUTIONS BACON

Flanagan Solutions bacon has been thoughtfully crafted, making it the best choice for your menu! Our bacon is made using the highest-quality pork belly, smoked with North American Hardwood, creating the perfect balance of flavour. Available in different slice thicknesses, we have the perfect solution to meet your needs.

### **SPECIFICATIONS**

- Packaging: 2 x 2.5kg vacuum sealed
- Shelf Life: Best before 77 days
- · Cooking method: Flattop, oven, pan, deep fry and microwave